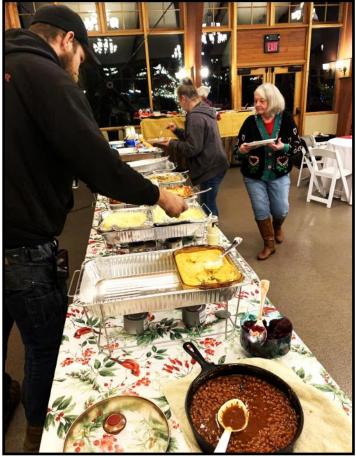

# 2023 Christmas Party December 19th at the Conservatory!

As in the past, a fun event with members enjoying time with family and friends. We would like to thank Debbie Muys for coordinating the event, Linda Klim for providing the décor and some of the grab-bag items, Blace Flatt for providing the turkey & ham, Melenie Kardos for taking the pictures and many of the members for contributing food and helping with the set-up and clean-up!

Baylee Kardos was again the MC of the annual GRAB-BAG & Christmas Present Exchange. She was assisted by her sister, Chessa.

**Ride-On Tactor** 